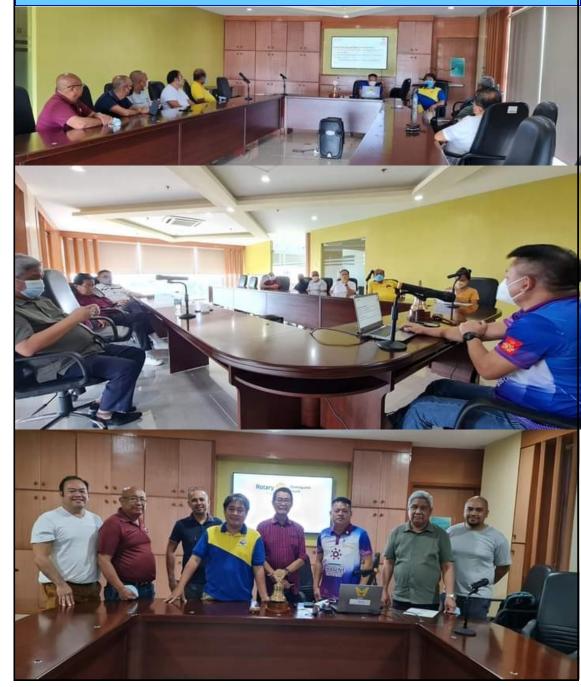

# 1st RCDS Board Meeting at Ace Doctors Board/Conference Room , Daro Dumaguete City on August 2, 2022, 3:00—6:00 PM