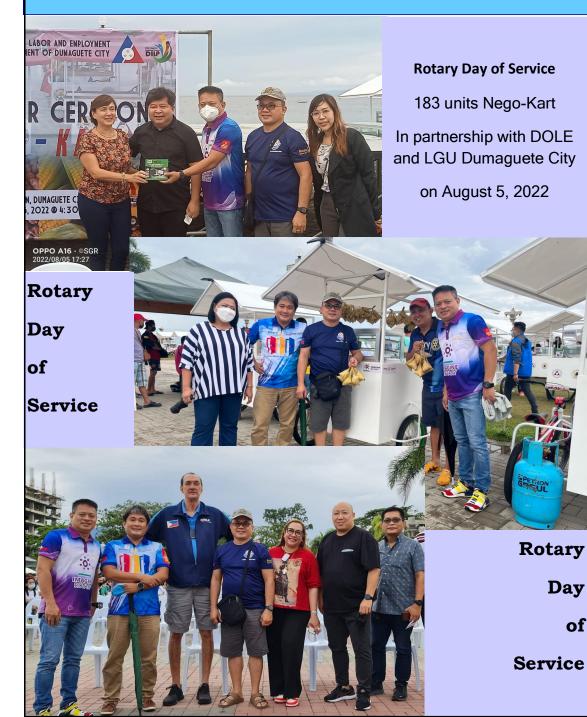

# **ROTARY DAY OF SERVICE**

Page 10

Rosewilyn "Rose" Bodo President

Vinia "Vinia" M. Vergara Treasurer

Geronica "Gengen" Martinez Chair., Socials

Ylang Jordan Chair., Ways & Means

August 3, 2022- No Club Meeting